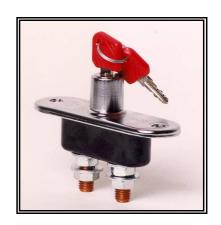

# Ref. 500023

Unipolar battery master switch 24VDC / 100A

#### PARTICULAR CHARACTERISTICS:

Security key control