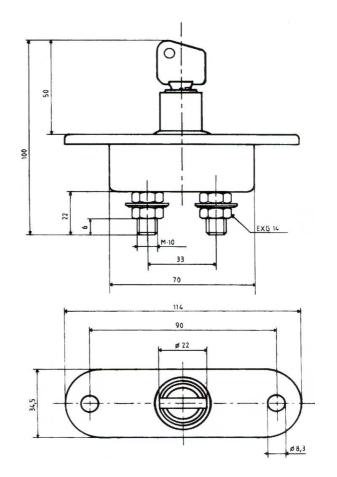

# Ref. 500023

Unipolar battery master switch 24VDC / 100A



## **GENERAL CHARACTERISTICS**

Protection degree: IP63

Ambient temperature: -40°C to +85°C

Weight: 0.222 Kg approx. Contacts: Copper

Connections: not polarized

## **FIELDS OF APPLICATION**

Handling vehicles, industrial vehicles, agriculture machinery, industry...

# **POWER CIRCUIT**

Connection: M10 terminals

Tightening torque: 1.5 +/- 0.1 daN·m

Type: D1 normally open Nominal current: 100 A Nominal voltage: 24 VDC

Max. capacity: 500 A during 5 seconds

#### PARTICULAR CHARACTERISTICS:

Security key control

#### **SPARE PARTS**

Key 520000

## Size diagrams