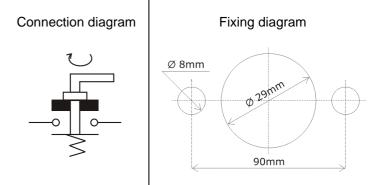

# Ref. 500023

Unipolar battery master switch 24VDC / 100A



## **GENERAL CHARACTERISTICS**

Protection degree: IP63

Ambient temperature: -40°C to +85°C

Weight: 0.222 Kg approx. Contacts: Copper

Connections: not polarized

## **FIELDS OF APPLICATION**

Handling vehicles, industrial vehicles, agriculture machinery, industry...

# **POWER CIRCUIT**

Connection: M10 terminals

Tightening torque: 1.5 +/- 0.1 daN·m

Type: D1 normally open Nominal current: 100 A Nominal voltage: 24 VDC

Max. capacity: 500 A during 5 seconds

#### PARTICULAR CHARACTERISTICS:

Security key control

#### **SPARE PARTS**

Key 520000

## Size diagrams